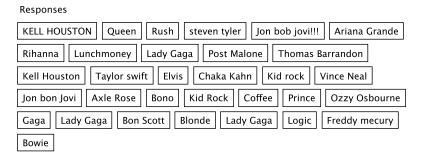

## Web Enabled Device SMS Text Messaging

**Text voting** 

wifi login: Diamond Network wifi password: Pechanga777

What rock music star are you feeling like right now?

#### What rock music star are you feeling like right now?

Engagement

32 Responses