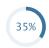

### How many Raving conferences have you attended?

This is my first one! **A** 

# VIEW END OF REPORT FOR 2-7 B POLLING RESULTS

8 – 12 **C** 

12+ **D** 

#### How many Raving conferences have you attended?

| Response options      | Count | Percentage |
|-----------------------|-------|------------|
| This is my first one! | 25    | 57%        |
| 2 - 7                 | 15    | 34%        |
| 8 - 12                | 2     | 5%         |
| 12+                   | 2     | 5%         |
|                       |       |            |