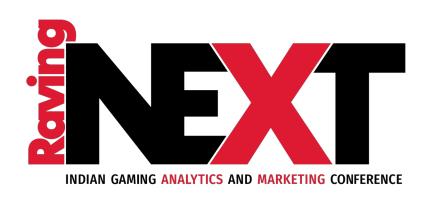

# What are the top technology additions implemented in the past 12 months? Select up to three that you're seeing the best results.