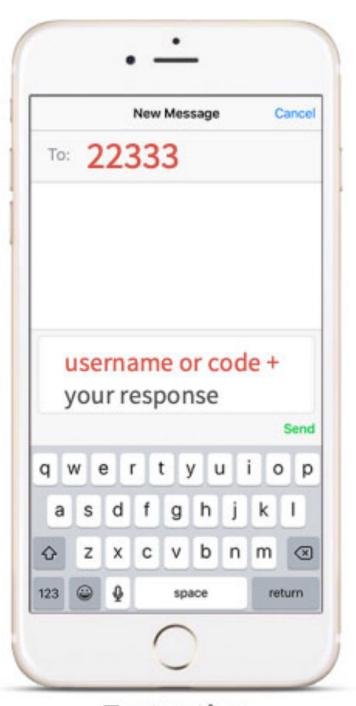

### Go to RavingVote.com or text RAVING to 22333

## Web Enabled Device SMS Text Messaging

**Text voting** 

wifi login: Diamond Network wifi password: Pechanga777

What rock music star are you feeling like right now?