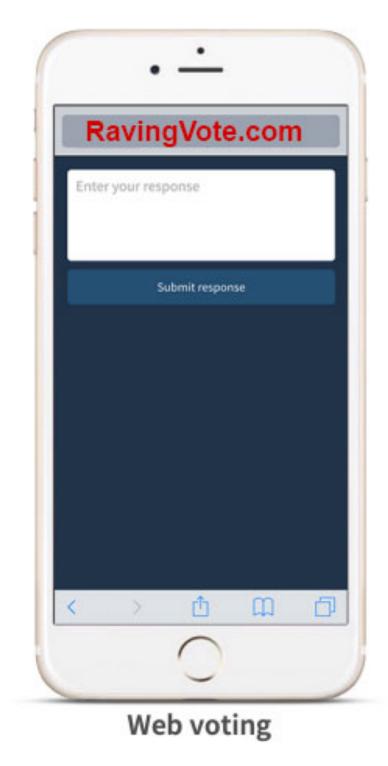

### Go to RavingVote.com or text RAVING to 22333

## Web Enabled Device SMS Text Messaging

**Text voting** 

wifi login: Diamond Network wifi password: Pechanga777

What rock music star are you feeling like right now?