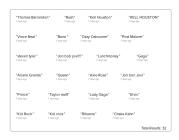

#### What rock music star are you feeling like right now?

Engagement

32 Responses

44 Responses